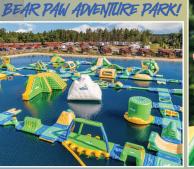

TAKE A DIP IN THE 3 ACRE SWIM POND, FREE FOR CAMPERS OR CONQUER THE MIDWEST'S LARGEST FLOATING OBSTACLE COURSE FOR A DISCOUNTED PRICE!

get around the campground!

**VISIT BEARPAWADVENTUREPARK.COM FOR MORE INFO!**