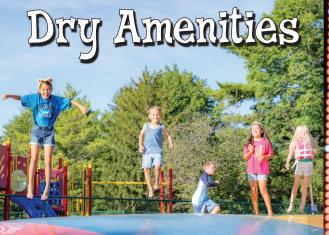

We offer outstanding outdoor & indoor attractions for the whole family to

into Fun!

Playgrounds, Jumping Pillows, Action Zone, Laser Tag, "Hey!" Rides, Outdoor Theater, Gem lining, Arcade & much more

Join us in the Winter as Jellystone Park™ in Caledonia transforms into the brightest & most dazzling drive-through light show!